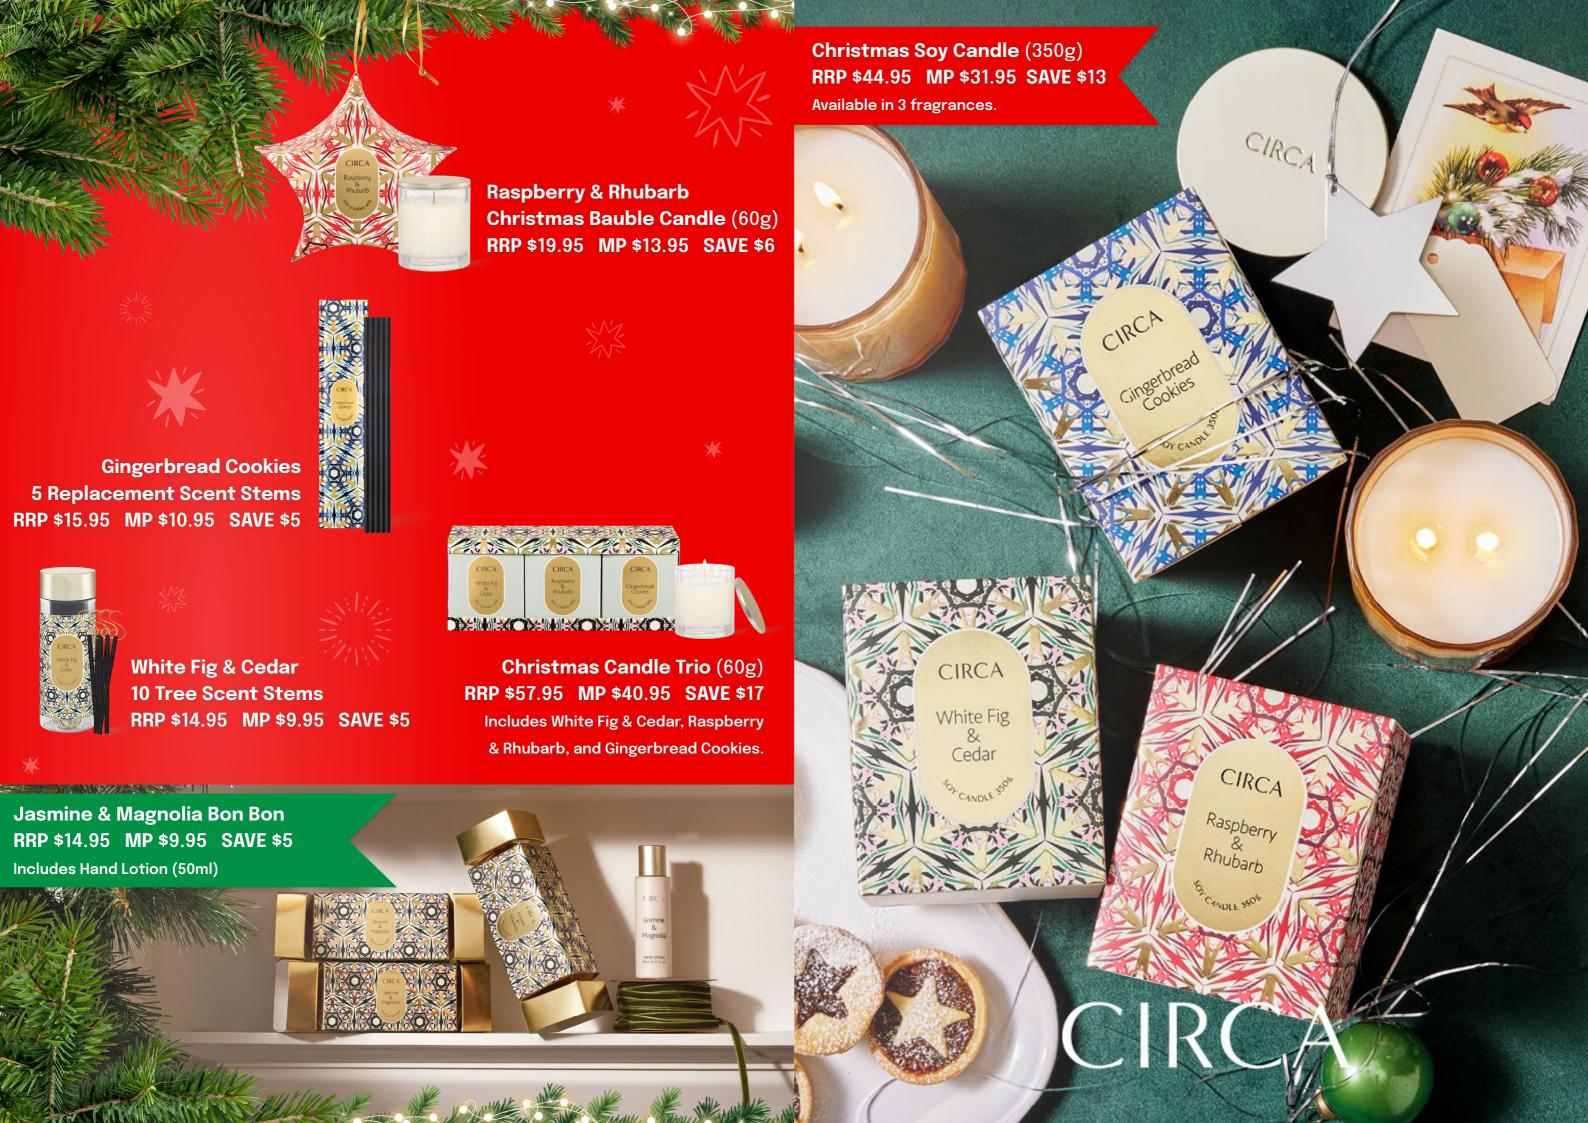

The main aim behind **Big Bite Studios** is to reduce the amount of waste we generate in our everyday lives.

By cutting down on single use items & replacing them with well designed, useful, reusable options, we hope that people will begin to change their behaviour and opt for reusable options.





Big Bite Studio Silicone 5 Section Lunch Box RRP \$59.95 MP \$47.95 SAVE \$12

Available in Blue, Mustard, Green & Confetti.



#### What are CMY Cubes®?

Imagine holding a kaleidoscope of ever-changing colours in the palm of your hand. Crafted with unmatched quality and precision, our cubes aren't just toys; they're an eye-popping, brain-boosting adventure in STEAM education.

Twist, turn, and watch as Cyan, Magenta, and Yellow morph into a stunning spectrum you have to see to believe.