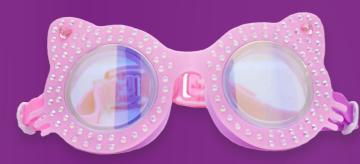

Scrunch Mini Bucket RRP \$24.95 MP \$16.95 SAVE \$8

Available in French Navy, Lavender Flamingo Pink & Blue Fish.

**Bling20** goggles are latex free, lead free and have anti-fog properties. They created products with the trends kids love and you can't beat a product that makes EVERYONE smile!

Bling20 Mask
Prices from \$39.95 - Save up to \$13
Available in multiple styles.

Bling20 Goggles
Prices from \$26.95 Save up to \$10
Available in multiple styles.

Scrunch.

Scrunch Ball RRP \$17.95 MP \$13.95 SAVE \$4