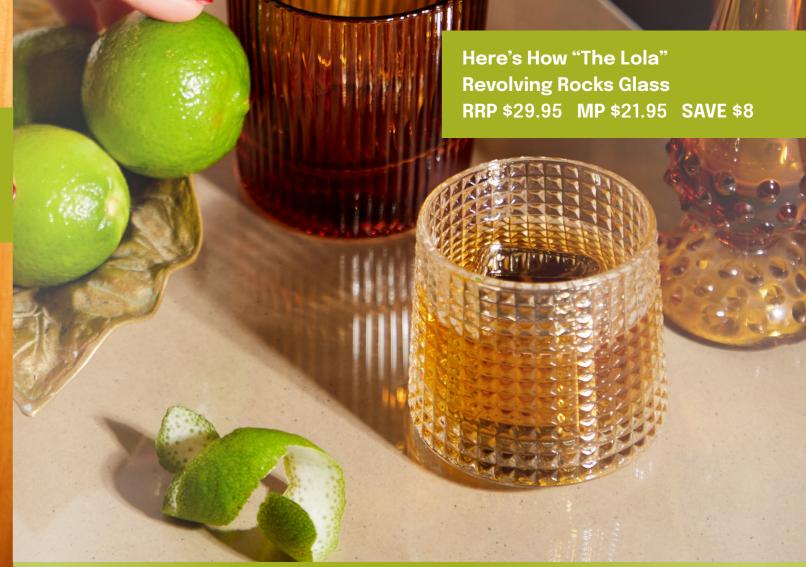

Here's How Cocktail Chillers "The Jupiter" Set of 2 - RRP \$29.95 MP \$21.95 SAVE \$8 "The Ruby" Set of 4 - RRP \$29.95 MP \$21.95 SAVE \$8

"The Jupiter" available in Stainless Steel & Gold Stainless.

"The Ruby" available in Stainless Steel.