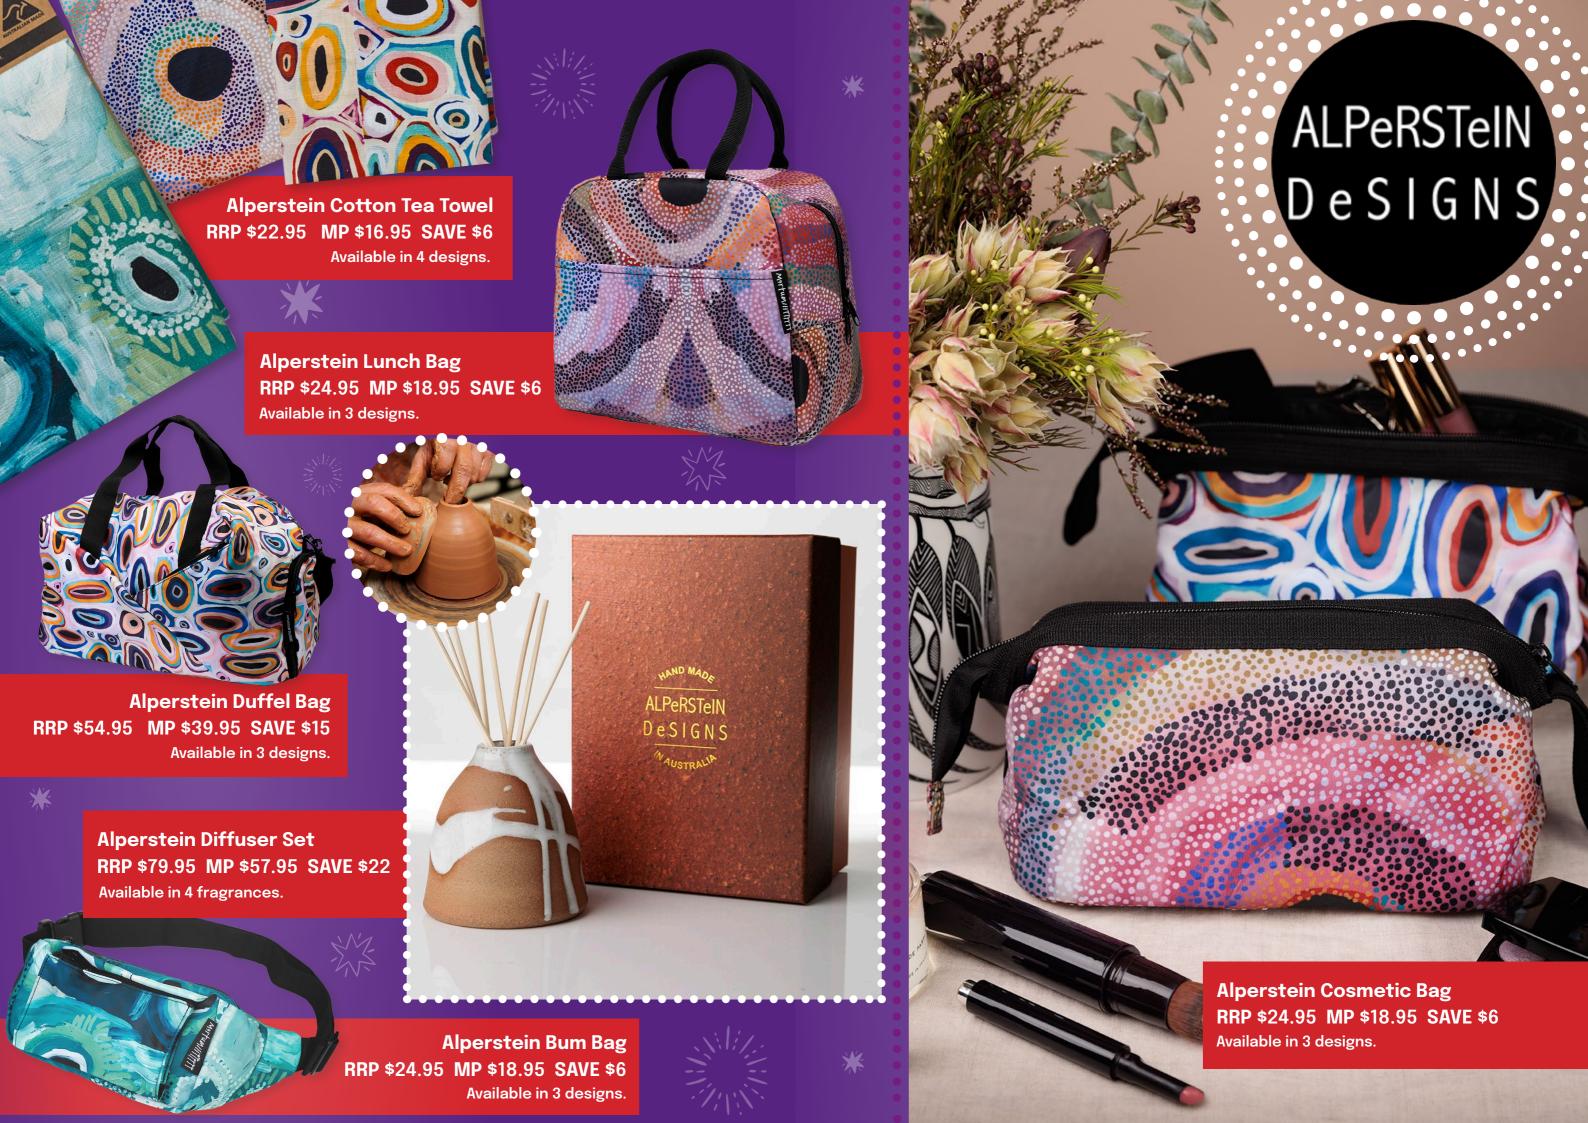

The main aim behind **Big Bite Studios** is to reduce the amount of waste we generate in our everyday lives.

By cutting down on single use items & replacing them with well designed, useful, reusable options, we hope that people will begin to change their behaviour and opt for reusable options.





Big Bite Studio Silicone 5 Section Lunch Box RRP \$59.95 MP \$47.95 SAVE \$12

Available in Blue, Mustard, Green & Confetti.



#### What are CMY Cubes®?

Imagine holding a kaleidoscope of ever-changing colours in the palm of your hand. Crafted with unmatched quality and precision, our cubes aren't just toys; they're an eye-popping, brain-boosting adventure in STEAM education.

Twist, turn, and watch as Cyan, Magenta, and Yellow morph into a stunning spectrum you have to see to believe.