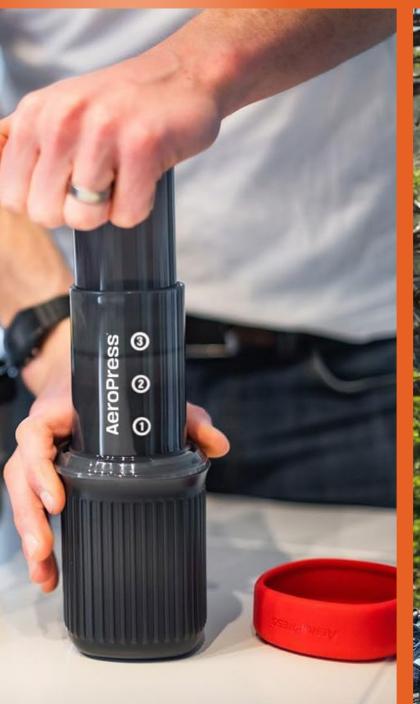

Here's How "The Ozzy"

Set of 4 Bloody Mary Picks

RRP \$39.95 MP \$29.95 SAVE \$10

AeroPress Coffee Press Go Travel RRP \$89.95 MP \$72.95 SAVE \$17

Delicious coffee anywhere: Rapidly brews smooth, pure-tasting coffee without the acidity or grit.

Optimised for travelling, camping, and boating.

AeroPress Coffee Press Original RRP \$79.95 MP \$64.95 SAVE \$15

Compact, durable and lightweight so you can pack it in your bag and take it on the road.

AeroPress Filter 350 Pack Paper RRP \$16.95 MP \$13.95 SAVE \$3