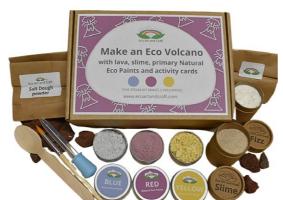

Sizes available in Mini, Original & Mega.

The Mundus
From \$35.95 - Save up to \$12
Sizes available in Mini & Original.

The Aeternus Aenigma Puzzle RRP \$79.95 MP \$63.95 SAVE \$16

**Eco Playdough & Paint Kit** RRP \$37.95 MP \$28.95 SAVE \$9