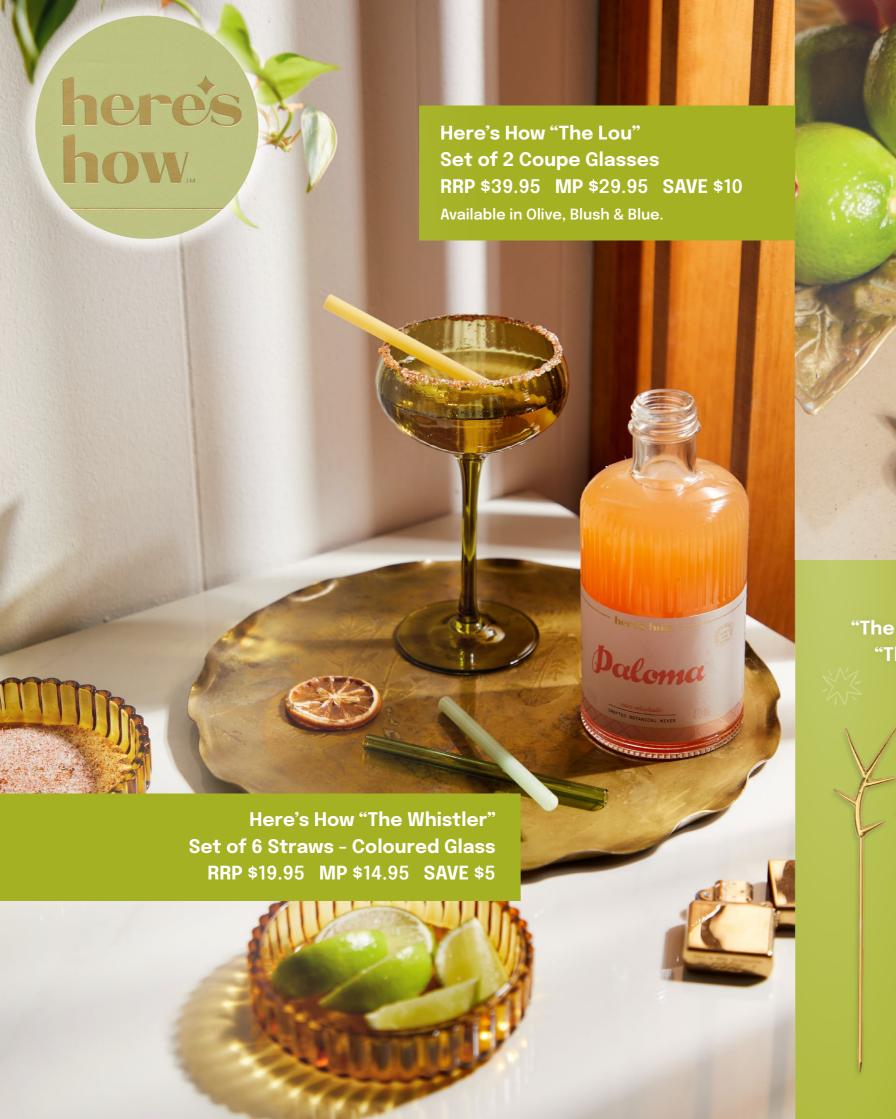

Here's How Cocktail Chillers "The Jupiter" Set of 2 - RRP \$29.95 MP \$21.95 SAVE \$8 "The Ruby" Set of 4 - RRP \$29.95 MP \$21.95 SAVE \$8

"The Jupiter" available in Stainless Steel & Gold Stainless.

"The Ruby" available in Stainless Steel.

Here's How "The Ozzy"

Set of 4 Bloody Mary Picks

RRP \$39.95 MP \$29.95 SAVE \$10

AeroPress Coffee Press Go Travel RRP \$89.95 MP \$72.95 SAVE \$17

Delicious coffee anywhere: Rapidly brews smooth, pure-tasting coffee without the acidity or grit.