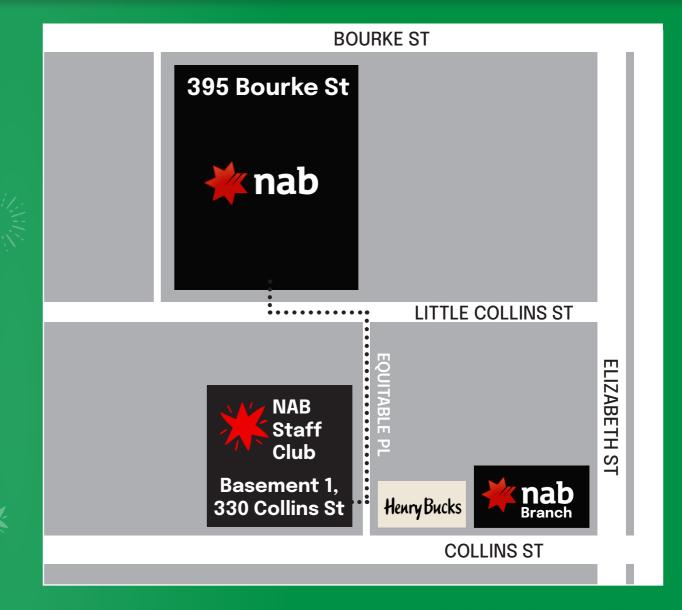

# Visit the NAB Staff Club in Store or Online & browse the huge range of gift options!

For a gold coin donation we will have a gift wrapping station available for your convenience. All gift wrapping and supplies will be supplied to help personalise your gifts.

B1 330 Collins St,

Melbourne Opening Hours:

9:30am - 3pm

Monday to Thursday

L1, 2 Carrington St,

Sydney Store Opening Hours:

10am - 4pm

Tuesday to Thursday