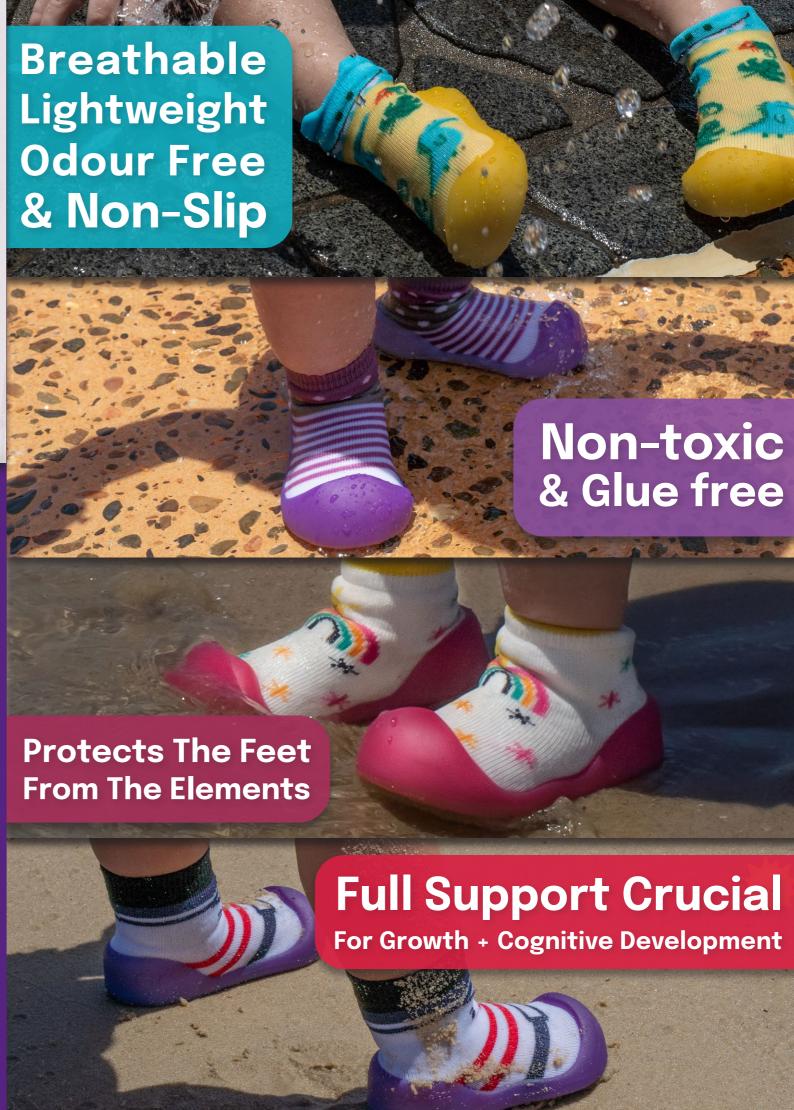

Available in multiple styles & 3 sizes.

Scrunch is designed specifically to make travelling and storage easy. Roll them, fold them, scrunch them – pop them in your luggage.

Made from 100% silicone which is derived from sand, they are environmentally friendly, recyclable and reusable.