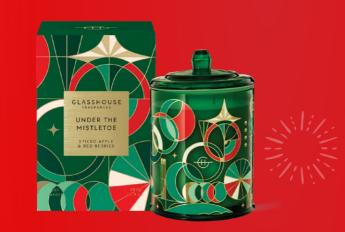

White Christmas Candle (380g) RRP \$59.95 MP \$42.95 SAVE \$17

Christmas Candle Trio (3x60g) RRP \$64.95 MP \$45.95 SAVE \$19

Includes Winter Wonderland,

Night Before Christmas & White Christmas.

Under The Mistletoe Candle (380g) RRP \$59.95 MP \$42.95 SAVE \$17