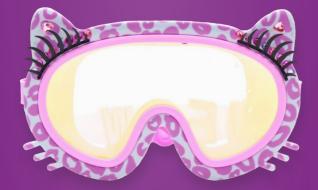

Scrunch Mini Bucket RRP \$24.95 MP \$16.95 SAVE \$8

Available in French Navy, Lavender Flamingo Pink & Blue Fish.

**Bling20** goggles are latex free, lead free and have anti-fog properties. They created products with the trends kids love and you can't beat a product that makes EVERYONE smile!

Bling20 Mask
Prices from \$39.95 - Save up to \$13
Available in multiple styles.

Bling20 Goggles
Prices from \$26.95 Save up to \$10
Available in multiple styles.

Scrunch.

Scrunch Ball RRP \$17.95 MP \$13.95 SAVE \$4