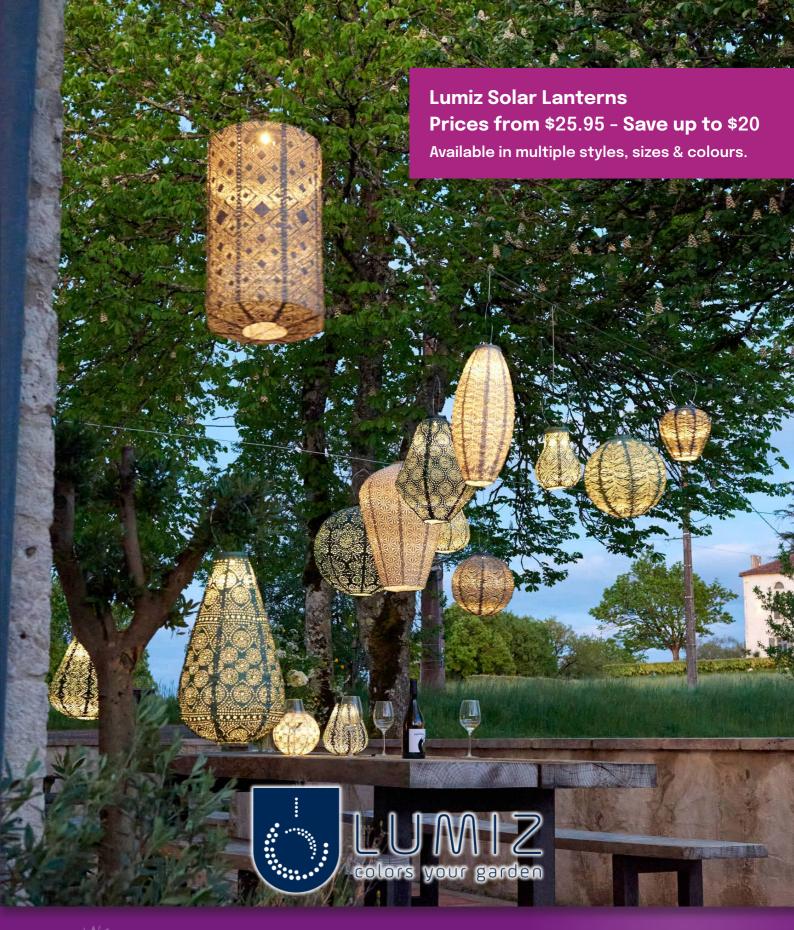

**LUMIZ** products are available in a variety of models, colours, and designs. There are different types to choose from, which can be combined at different heights to create your own unique atmosphere.