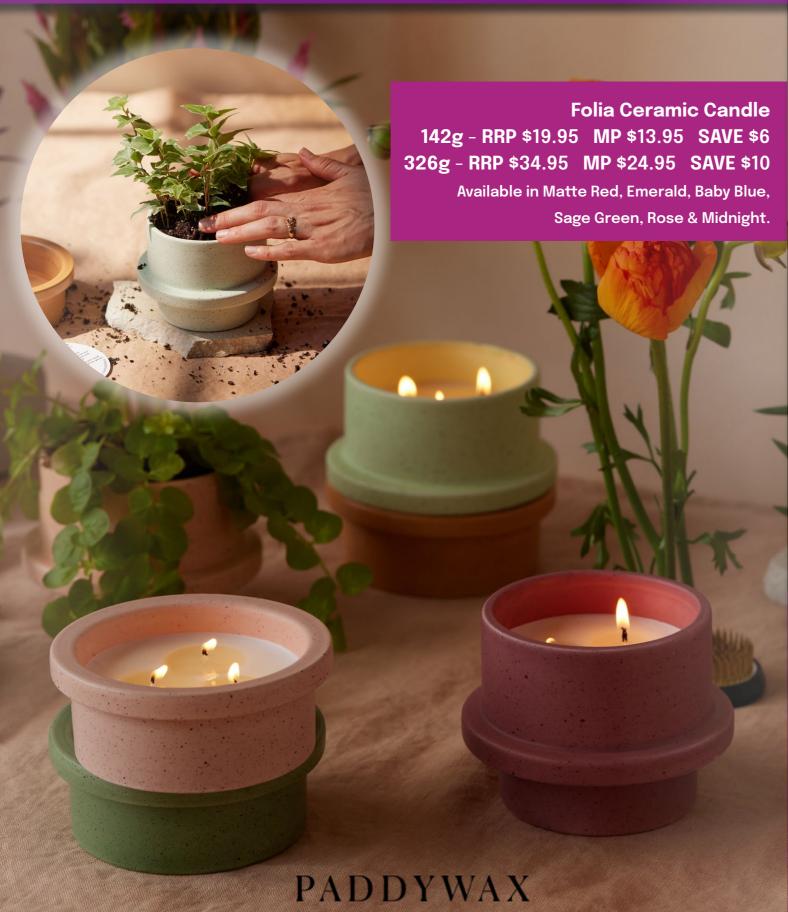

Calling all candle lovers with green thumbs! The ceramic vessel made to be combined into stackable, self-watering planters once the wax runs out.

Mix-n-match within the **PADDYWAX** Folia Collection to create a colorful planter and scent combination as unique as you are. Flip the dustcover to discover how to repurpose your candle in a few simple steps!