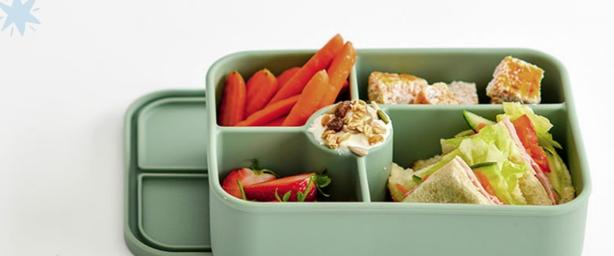

Big Bite Studio Silicone 5 Section Lunch Box RRP \$59.95 MP \$47.95 SAVE \$12

Available in Blue, Mustard, Green & Confetti.