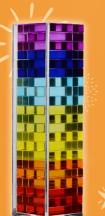

Twist, turn, and watch as Cyan, Magenta, and Yellow morph into a stunning spectrum you have to see to believe.

It's addictive, it's educational, and it's the wow-factor gift you've been searching for.

Newton's Tower RRP \$189.95 MP \$151.95 SAVE \$38