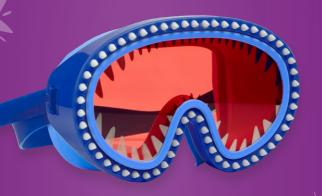

Scrunch Mini Bucket RRP \$24.95 MP \$16.95 SAVE \$8

Available in French Navy, Lavender Flamingo Pink & Blue Fish.

**Bling20** goggles are latex free, lead free and have anti-fog properties. They created products with the trends kids love and you can't beat a product that makes EVERYONE smile!

Bling20 Mask
Prices from \$39.95 - Save up to \$13
Available in multiple styles.

Bling20 Goggles
Prices from \$26.95 Save up to \$10
Available in multiple styles.

Scrunch.

Scrunch Ball RRP \$17.95 MP \$13.95 SAVE \$4