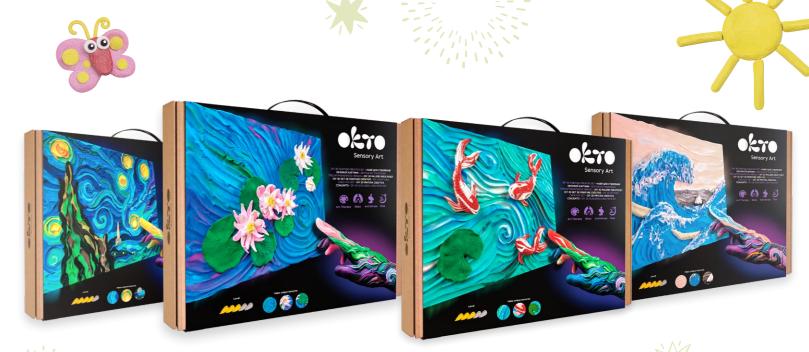

RRP \$34.95 MP \$27.95 SAVE \$7

**Eco Art and Craft** 

**Christmas Decorations** RRP \$24.95 MP \$19.95 SAVE \$5

**Sensory Art Creative Set** (30x40cm) RRP \$49.95 MP \$39.95 SAVE \$10

Available in Water Lillies, Starry Night,

Koi Carps & Big Wave in Kanagawa.

OKTO is a manufacturer of materials and sets for creativity. Founded in 2016, the company has grown to an international scale. All products are embodied in the finished product by our own team of developers and specialists of the production complex.