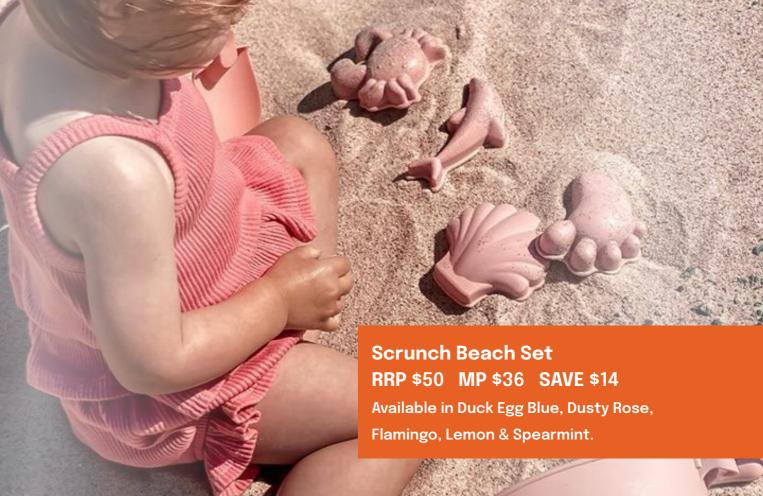

Available in multiple styles & 3 sizes.

Scrunch is designed specifically to make travelling and storage easy. Roll them, fold them, scrunch them – pop them in your luggage.

Made from 100% silicone which is derived from sand, they are environmentally friendly, recyclable and reusable.

Scrunch Mini Bucket RRP \$24.95 MP \$16.95 SAVE \$8

Available in French Navy, Lavender Flamingo Pink & Blue Fish.

**Bling20** goggles are latex free, lead free and have anti-fog properties. They created products with the trends kids love and you can't beat a product that makes EVERYONE smile!

Bling20 Mask
Prices from \$39.95 - Save up to \$13
Available in multiple styles.

Bling20 Goggles
Prices from \$26.95 Save up to \$10
Available in multiple styles.

Scrunch.

Scrunch Ball RRP \$17.95 MP \$13.95 SAVE \$4