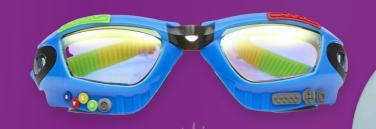

Scrunch Mini Bucket RRP \$24.95 MP \$16.95 SAVE \$8

Available in French Navy, Lavender Flamingo Pink & Blue Fish.

**Bling20** goggles are latex free, lead free and have anti-fog properties. They created products with the trends kids love and you can't beat a product that makes EVERYONE smile!

Bling20 Mask
Prices from \$39.95 - Save up to \$13
Available in multiple styles.

Bling20 Goggles
Prices from \$26.95 Save up to \$10
Available in multiple styles.

Scrunch.

Scrunch Ball RRP \$17.95 MP \$13.95 SAVE \$4