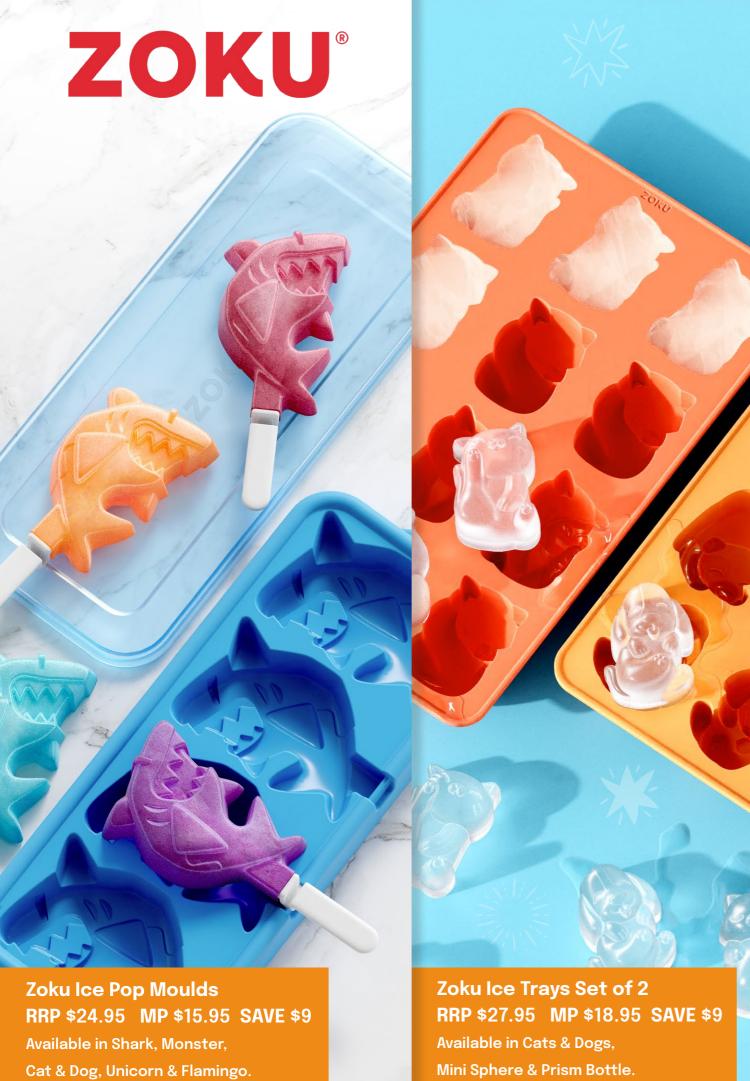

Available in Duck Egg Blue, Dusty Rose & Spearmint.

Mini Sphere & Prism Bottle.

**Zoku Ice Mould** RRP \$36.95 MP \$21.95 SAVE \$15 Available in Luxe, Shark & Deco.

RRP \$28.95 MP \$18.95 SAVE \$10

Includes 2 different mould shapes