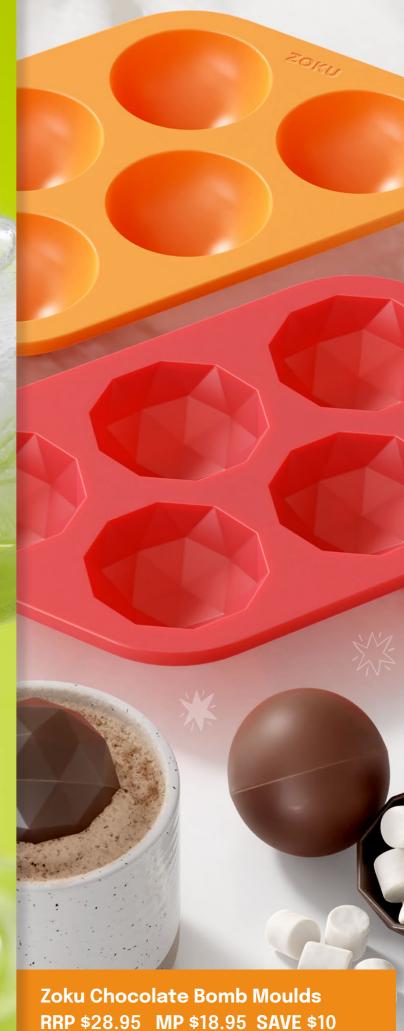

Available in Duck Egg Blue, Dusty Rose & Spearmint.

Mini Sphere & Prism Bottle.

**Zoku Ice Mould** RRP \$36.95 MP \$21.95 SAVE \$15 Available in Luxe, Shark & Deco.

RRP \$28.95 MP \$18.95 SAVE \$10

Includes 2 different mould shapes