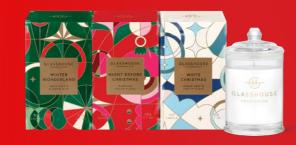

White Christmas Candle (380g) RRP \$59.95 MP \$42.95 SAVE \$17

Christmas Candle Trio (3x60g) RRP \$64.95 MP \$45.95 SAVE \$19

Includes Winter Wonderland,

Night Before Christmas & White Christmas.

Under The Mistletoe Candle (380g) RRP \$59.95 MP \$42.95 SAVE \$17