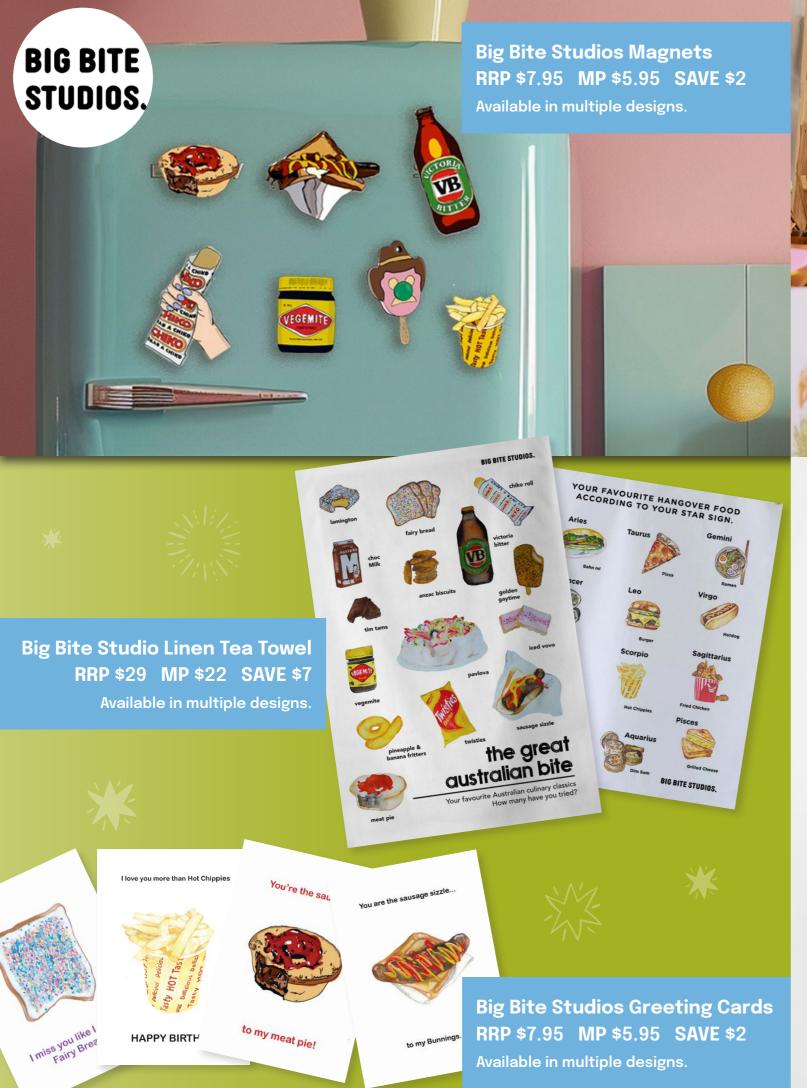

The main aim behind **Big Bite Studios** is to reduce the amount of waste we generate in our everyday lives.

By cutting down on single use items & replacing them with well designed, useful, reusable options, we hope that people will begin to change their behaviour and opt for reusable options.

Big Bite Studio Silicone 5 Section Lunch Box RRP \$59.95 MP \$47.95 SAVE \$12

Available in Blue, Mustard, Green & Confetti.