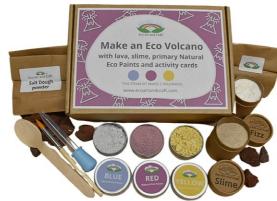

Sizes available in Mini, Original & Mega.

The Mundus
From \$35.95 - Save up to \$12
Sizes available in Mini & Original.

The Aeternus Aenigma Puzzle RRP \$79.95 MP \$63.95 SAVE \$16

**Eco Playdough & Paint Kit** RRP \$37.95 MP \$28.95 SAVE \$9